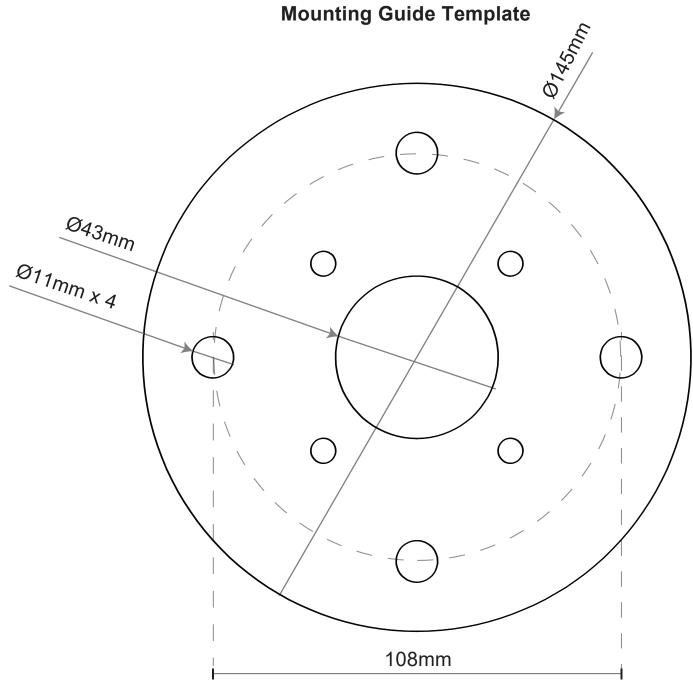

1. Remove fixture from its original package

- Provide means to bring supply wiring to bollard in accordance with local code before pouring concrete
- **3.** Secure anchor bolts (1c) to mounting guide plate (1e) with hex nuts and washers provided (1d) before concrete cures (illustration 1)
- **4.** After concrete is set, replace mounting guide plate (1e) with mounting base (2b), adjust mounting base to desired orientation and secure with hex nuts and washers (1d)
- **5.** Pull conduit through base plate to make proper electrical connection (black to hot "L", white to neutral "N", ground to "GND") with wire nuts **(1b)** provided in hardware package, tie access wires to avoid contact with ground
- **6.** Align interior bump on fixture (1a) with slot on mounting base (2b) (illustration 2), rotate to desired orientation, and secure fixture (1a) to mounting base (2b) with set screw (2a) with allen key provided