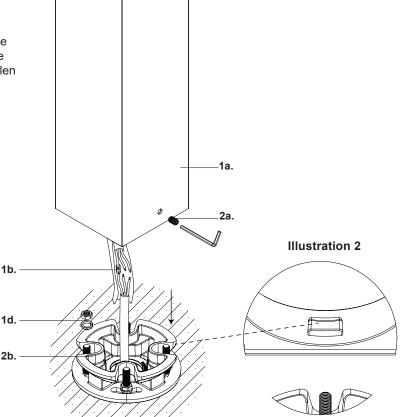

1. Remove fixture from its original package

- Provide means to bring supply wiring to bollard in accordance with local code before pouring concrete
- **3.** Secure anchor bolts (1c) to mounting guide plate (1e) with hex nuts and washers provided (1d) before concrete cures (illustration 1)
- **4.** After concrete is set, replace mounting guide plate (1e) with mounting base (2b), adjust mounting base to desired orientation and secure with hex nuts and washers (1d)
- **5.** Pull conduit through base plate to make proper electrical connection (black to hot "L", white to neutral "N", ground to "GND") with wire nuts **(1b)** provided in hardware package, tie access wires to avoid contact with ground
- **6.** Align interior bump on fixture (1a) with slot on mounting base (2b) (illustration 2), rotate to desired orientation, and secure fixture (1a) to mounting base (2b) with set screw (2a) with allen key provided