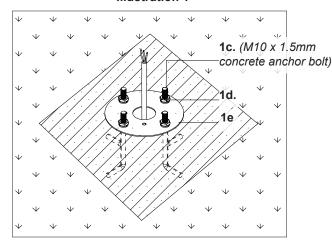

1. Remove fixture from its original package

- Provide means to bring supply wiring to bollard in accordance with local code before pouring concrete
- **3.** Secure anchor bolts (1c) to mounting guide plate (1e) with hex nuts and washers provided (1d) before concrete cures (illustration 1)
- **4.** After concrete is set, replace mounting guide plate (1e) with mounting base (2b), adjust mounting base to desired orientation and secure with hex nuts and washers (1d)
- **5.** Pull conduit through base plate to make proper electrical connection (black to hot "L", white to neutral "N", ground to "GND") with wire nuts **(1b)** provided in hardware package, tie access wires to avoid contact with ground
- **6.** Align interior bump on fixture (1a) with slot on mounting base (2b) (illustration 2), rotate to desired orientation, and secure fixture (1a) to mounting base (2b) with set screw (2a) with allen key provided

### Illustration 1